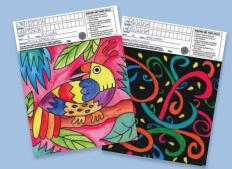

#### **CREATE**

- Use only art paper we provided. Make sure headers are completed and legible.
- Fill the paper with LOTS of color and center the image.

- Use markers, tempera paint, oil pastels, intense watercolors, or paper collage.
- Have students SIGN and DATE their masterpiece.

#### **COLORFUL ART SELLS!**