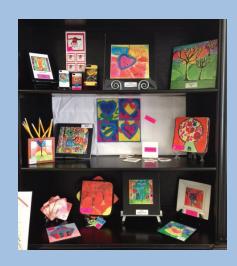

#### **CREATE**

- Use only art paper we provided. Make sure headers are completed and legible.
- Fill the paper with LOTS of color and center the image.

- Use markers, tempera paint, oil pastels, intense watercolors, or paper collage.
- Have students SIGN and DATE their masterpiece.

#### **COLORFUL ART SELLS!**