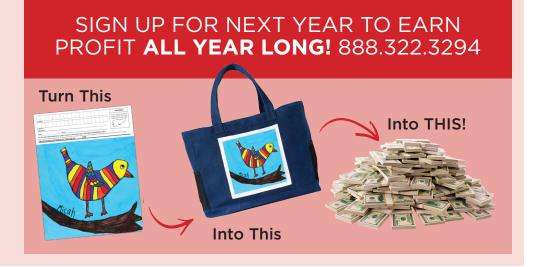

#### **CREATE**

- Use only art paper we provided. Make sure headers are completed and legible.
- Fill the paper with LOTS of color and center the image.

- Use markers, tempera paint, oil pastels, intense watercolors, or paper collage.
- Have students SIGN and DATE their masterpiece.

#### SHIP ART

- Organize art by class in supplied folders.
- Write teacher name and grade on folder tabs.

 Ship all artwork to us with prepaid UPS label.