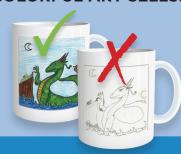

#### **COLORFUL ART SELLS!**

#### **CREATE**

- Use only art paper we provided. Make sure headers are completed and legible.
- Fill the paper with LOTS of color and center the image.

- Use markers, tempera paint, oil pastels, intense watercolors, or paper collage.
- Have students SIGN and DATE their masterpiece.