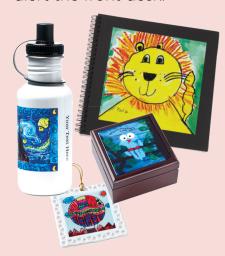

#### **KEEPSAKES**

- Keepsakes arrive according to schedule. Final delivery is approximate.
- Keepsakes are packed by class for your convenience.
  Ceramic mugs will need sorting.
- Open box with the "packing slip" sticker on it first to obtain the master packing slip.
- Profit checks will arrive at the school shortly after keepsakes arrive. Please alert the front desk.